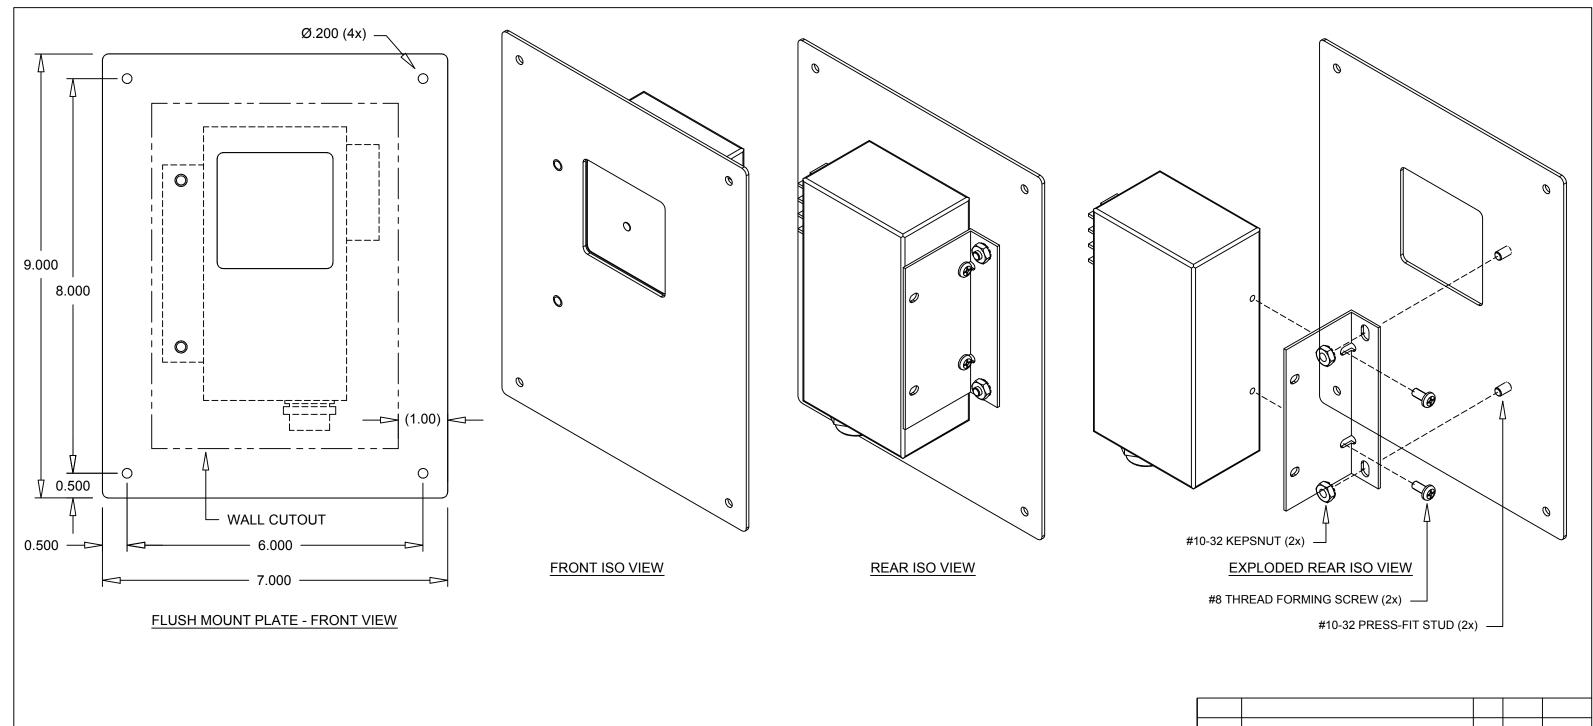

 STATUS
 SCALE
 DRWN:
 BJW
 CHKD:

 1:2
 APPVD:
 DATE:

TITLE

PK Series Mounting Options

DWG, SIZE, NUMBER

BXXXXX-1

SHEET 1 OF 2

MATERIAL: \_ FINISH: \_